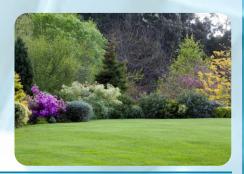

# **ECOLOR**

#### NATURAL GRASS AND PLANT COLORANT

E-COLOR is natural colorant for grass and plants to give grass green color during hot summer days to prewent grass and plants to look bad and dry. It save water since grass and plants does not need water as often. It is also proved that it is not carciogenic and non toxic to eart and humans. 100% natural colorant.

# **ECOLOR NATURAL GRASS COLORANT**

The yellowing of the grass in the green areas due to seasonal conditions and the loss of color when some grass types (Bermuda grass and Cynadon type grasses) go into hibernation stand as a problem. Regular maintenance and watering of lawns can be quite costly. Ecolor organically provides solutions to the lawn care problems of stadiums, hippodromes, golf courses, baseball fields, cricket fields, large green areas and parks. It offers fast and effective solutions in landscape applications.