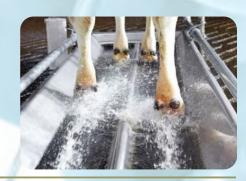

# HDC 100 CATTLE HOOF DISINFECTANT

HDC 100 is cattle hoof disinfectant to be used for treatment and prevent bacteria spreading among the animals. It is used prior to cows goes for milking cows has to walk thruu a cleaning channel with water and later on walk thruu the disinfection solution for disinfection of hoofs. Disinfecting is great part of cattle health program.

# HDC 200 CATTLE HOOF CLEANER

HDC 200 is a cattle hoof cleaner prior to disinfection of hoofs. This is a part of hygien program for animals healt and hoof care. It is very important that hoofs are cleaned very well for their health and disinfecting is part of this program.