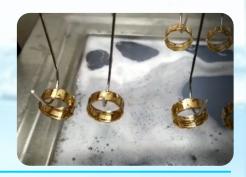

# **GOLDEX 750**

# CONCENTRATED GOLD AND JEWELLERY WASHING LIQUIDMACHINES

GOLDEX 750 is washing liquid for gold, silver and jewellery. It is used to clean old and new jewellery from body fat and dirt and new jewellery from polishing residues. This is used for washing in ultrasonic machines. Cleans all kind of jewellery with enzyms for fast and safe cleaning.