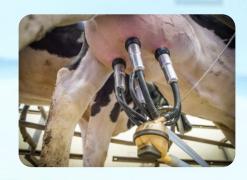

#### MILK BREAST NIPPLE DISINFECTION

CMP 500 is used cleaning and disinfection of cattles breast nipples to prevent bacteria from getting in the milk. It also prevents mastitis dissease of cattles. CMP 500 need to be used before and after milking to sustein disinfection of nipples.