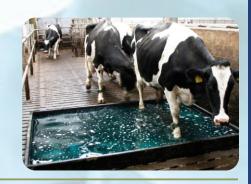

# HDC 100 CATTLE HOOF DISINFECTANT

HDC 100 is cattle hoof disinfectant to be used for treatment and prevent bacteria spreading among the animals. It is used prior to cows goes for milking cows has to walk thruu a cleaning channel with water and later on walk thruu the disinfection solution for disinfection of hoofs. Disinfecting is great part of cattle health program.

# HDC 200 CATTLE HOOF CLEANER

HDC 200 is a cattle hoof cleaner prior to disinfection of hoofs. This is a part of hygien program for animals healt and hoof care. It is very important that hoofs are cleaned very well for their health and disinfecting is part of this program.