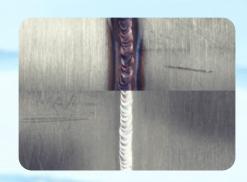

## **WELD EX**

WELDING TRACE CLEANER

WELDEX is a welding trace and carbon cleaner. Aplicate on welding trace with a brush and let ssit for couple of minuts to clean and remove carbon from the surface. After cleaning wash the surface with water if needed use passivating product for neutralizing.