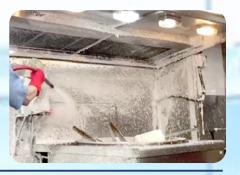

# **FORCE CLEAN 500**

HYGIENE CLEANER FOR WASTE CONTAINERS

 $Force\ clean\ garbage\ container\ is\ used\ for\ cleaning\ and\ disinfection.$ 

Municipalities, factories, organized industries, etc. garbage trucks in places after unloading the garbage It is squeezed into and out of the container as foam.

**USE:** It is used with a pressure spray foam gun by diluting 1:50 -1:80 as a concentrate.

#### **ADVANTAGE:**

- It contains high alkali and complexing agents.
- Easily dissolves organic dirt.
- It is effective against fly larvae.
- · Destroys infectious bacteria and germs.

**CAUTION:** Use protective glasses and clothing against splashes during use.