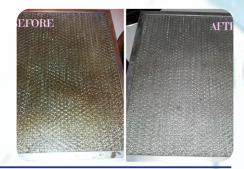

# STEEL BRIGHT

STAINLESS STEEL CLEANER AND POLISHER

Stainless steel surface cleaner and stain remover. Stains caused by hard water and grease is easily removed from the surface. Dilutable 1:10 parts with fresh water.

#### STEEL SHINE

STAINLESS STEEL CLEANER AND POLISHER

Concentrated surface cleaner agent for stainless steel equipment , cleans light scale and oil. Also removes finger prints on surfaces.

# **PROTECTIVE AND LUBRICANT PRODUCTS**

INOX BRIGHT
STAINLESS STEEL BRIGHTNER

Inox Bright is a special product to maintain stainless steel surfaces clean and shine Neat used, spray and wipe to dry and shine with a soft cloth