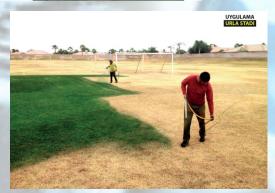

# **Application of Ecolor**

Its application is very practical and economical. Lawns normally need to be watered continuously morning and evening every day. Afterwards, as the grass grows, it stays green and grows longer. Being elongated also requires mowing.

After the application of Ecolor, it will be sufficient to water the lawn only as much as it needs every 2-3 days. 20-40 minutes after applying Ecolor. It dries in such a short time. It preserves its color for 4-5 months without being affected by temperature, sun and rain.

For 1 liter of Ecolor, 6-9 liters of water is added and mixed. The ideal mix is 8 liters of water for 1 liter of Ecolor. It can also be used by increasing or decreasing the amount of water according to the condition of the plant. It is mixed thoroughly with water and becomes homogeneous. Then it is applied by spray method. It can be used in all devices, from large spray setups to the smallest backpack-mounted device. 1 Lt. Ecolor colors 30-35 m2 grass area. Since the product is completely natural, it should be diluted only in the amount to be used. The reconstituted mixture can be stored for 3-5 days at room conditions, away from sunlight and moisture. Except for white and green, other colors can be applied directly.