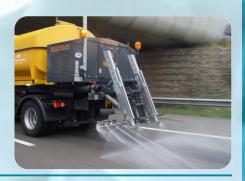

## **DE-ICER**

# CONCENTRATED ICE AND SNOW DISSOLVER

DE ICER is a special formulated de icing product it can be used on the rhodes prior to snow falls and after snow falls to melt and prevent ice building on the rhodes. It can be used with snow plowing trucks that have liquid tanks with spray units.