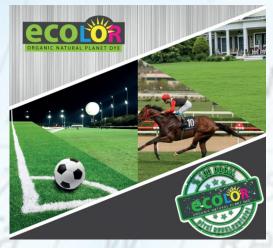

# **ECOLOR**

#### NATURAL GRASS AND PLANT COLORANT

E-COLOR is natural colorant for grass and plants to give grass green color during hot summer days to prewent grass and plants to look bad and dry. It save water since grass and plants does not need water as often. It is also proved that it is not carciogenic and non toxic to eart and humans. 100% natural colorant.

# **ECOLOR NATURAL GRASS COLORANT**

The yellowing of the grass in the green areas due to seasonal conditions and the loss of color when some grass types (Bermuda grass and Cynadon type grasses) go into hibernation stand as a problem. Regular maintenance and watering of lawns can be quite costly. Ecolor organically provides solutions to the lawn care problems of stadiums, hippodromes, golf courses, baseball fields, cricket fields, large green areas and parks. It offers fast and effective solutions in landscape applications.