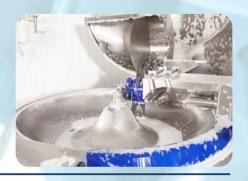

# **GOLDEX 750**

# CONCENTRATED GOLD AND JEWELLERY WASHING LIQUIDMACHINES

GOLDEX 750 is washing liquid for gold, silver and jewellery. It is used to clean old and new jewellery from body fat and dirt and new jewellery from polishing residues. This is used for washing in ultrasonic machines. Cleans all kind of jewellery with enzyms for fast and safe cleaning.